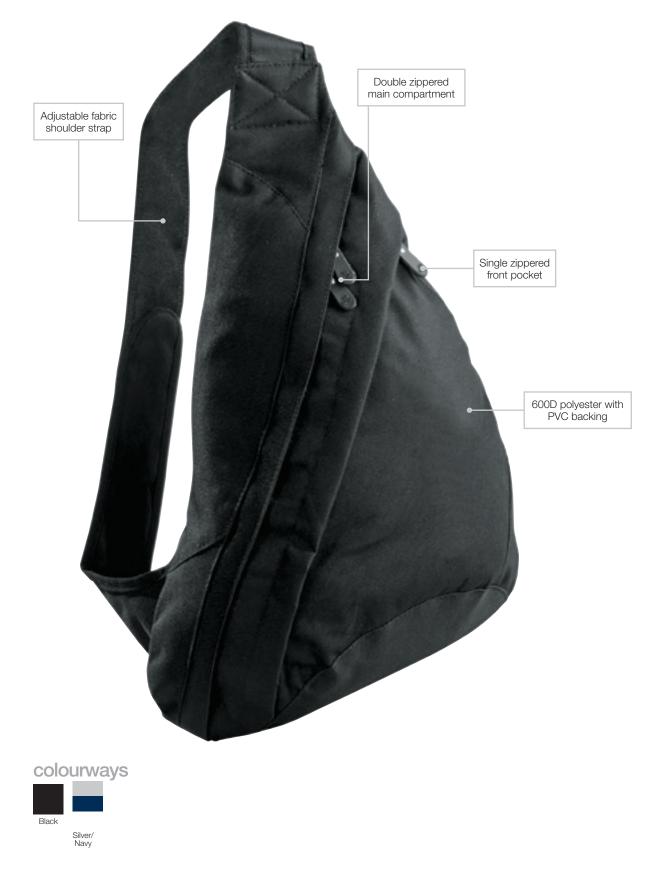

## www.legendlife.co.nz

Specifications:

| MATERIAL:            | 600D x 300D PVC backed polyester                                                                                                                                              |
|----------------------|-------------------------------------------------------------------------------------------------------------------------------------------------------------------------------|
| SIZE:                | 33cm w x 55cm h x 11cm d                                                                                                                                                      |
| CAPACITY:            | 10 litres                                                                                                                                                                     |
| DECORATION TYPES:    | Embroidery, Digital Transfer,<br>Plastisol Transfer, Screenprint                                                                                                              |
| DECORATION AREAS:    | Print/Transfer area 1 100mm w x 75mm h Embroidery area 1 95mm diameter                                                                                                        |
| DESCRIPTION:         | <ul> <li>600D polyester with PVC backing</li> <li>Single zippered front pocket</li> <li>Double zippered main compartment</li> <li>Adjustable fabric shoulder strap</li> </ul> |
| PACKAGING:           | Each bag packed in an individual poly bag with a silica gel sachet.                                                                                                           |
| CARTON QUANTITY:     | 25 units                                                                                                                                                                      |
| CARTON MEASUREMENTS: | 58cm x 33cm x 30cm                                                                                                                                                            |
| CARTON WEIGHT:       | 10kg                                                                                                                                                                          |